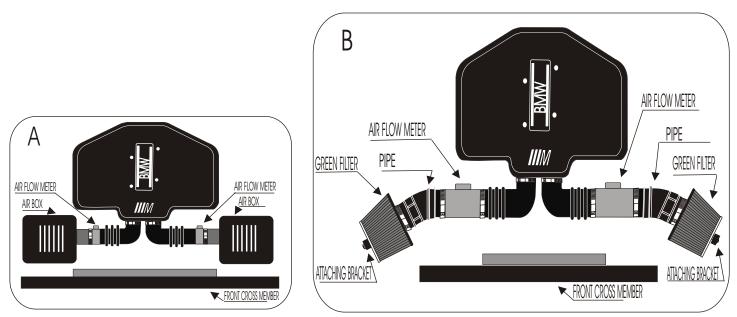

Disconnect the two air flow meter from the air boxes.(see diagram A)

Remove the two air boxes.(see diagram B)

Fix the two pipes of the kit onto the two air flow meter.(see diagram B)

Adjust the two filters with the attaching brackets then drill a hole of diameter 8.5 onto the wheel arch.(see diagram c)

Fix the GREEN filters with the brackets and the screws provided. (See diagram B)

Adjust the filters in order that it do not touch a mechanical part.