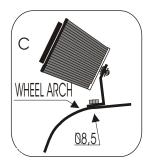

Disconnect the two air flow meter from the air boxes.(see diagram A)

Remove the two air boxes.(see diagram B)

Fix the two pipes of the kit onto the two air flow meter.(see diagram B)

Adjust the two filters with the attaching brackets then drill a hole of diameter 8.5 onto the wheel arch.(see diagram c)