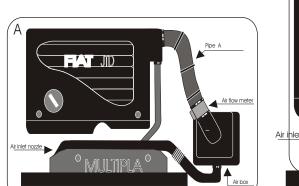

Remove the complete air box.(see diagram A)

Disconnect the air flow meter from the air box.

Fix the GREEN filter onto the air flow meter with the clamp provided.(see diagram B)

Fix the GREEN filter with the brackets provided under the original air box support.(see diagram C)