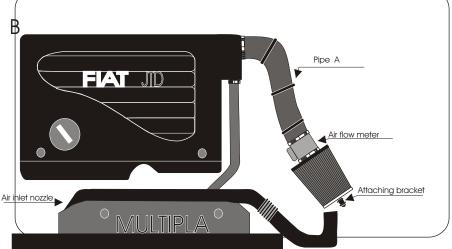

Remove the complete air box.(see diagram A)

Disconnect the air flow meter from the air box.

Fix the GREEN filter onto the air flow meter with the clamp provided.(see diagram B)

Fix the GREEN filter with the brackets provided under the original air box support.(see diagram C)