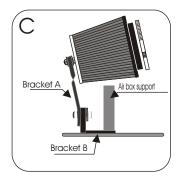

Remove the complete air box.(see diagram A)

Disconnect the air flow meter from the air box.

Fix the GREEN filter onto the air flow meter with the clamp provided.(see diagram B)

Fix the GREEN filter with the brackets provided under the original air box support.(see diagram C)

Adjust the filter so that it does not touch a mechanical part.