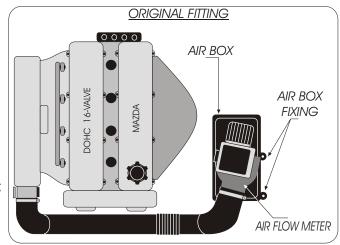

## FITTING INSTRUCTION

- 1)- Remove the complete air box.
- 2)- Disconnect the air flow meter from the upper part of the air box then fix it onto the induction pipe
- 3)- Fix the adaptor onto the air flow meter and the attaching bracket onto the adaptor.
- 4)- Fix the attaching bracket onto the air box.
- 5)-Fix and tighten the GREEN filter onto the adaptor.