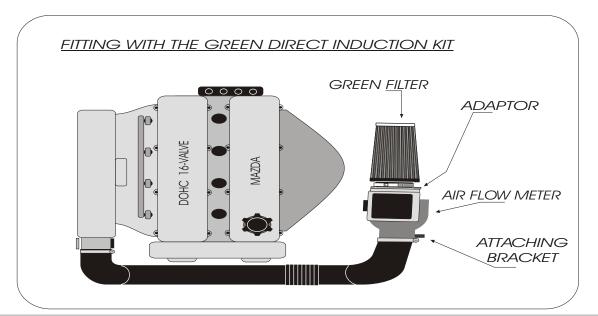

## FITTING INSTRUCTION

- 1)- Remove the complete air box.
- 2)- Disconnect the air flow meter from the upper part of the air box then fix it onto the induction pipe
- 3)- Fix the adaptor onto the air flow meter and the attaching bracket onto the adaptor.
- 4)- Fix the attaching bracket onto the air box.
- 5)-Fix and tighten the GREEN filter onto the adaptor.

Adjust the aluminium pipe in order to have fresh air into the filter.

Adjust the filter so that it does not touch a mechanical part.