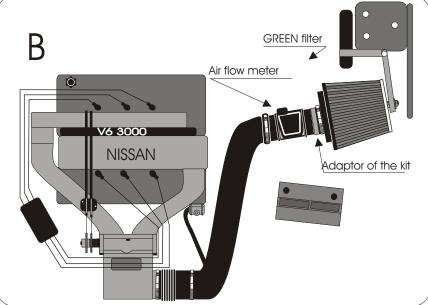

## FITTING INSTRUCTION

Remove the complete air box.(see diagram A)

Disconnect the air flow meter from the air box.(see diagram B)

Screw the adaptor of the kit onto the air flow meter with the screws provided. (See diagram B)

Fix the GREEN filter onto the air flow meter. (see diagram B)

Fix the filter with the attaching bracket then fix it onto the original screw (See diagram C)

Adjust the filter so that it does not touch a mechanical part.