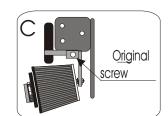

Fix the GREEN filter onto the air flow meter. (see diagram B)

Fix the filter with the attaching bracket then fix it onto the original screw (See diagram C)

Adjust the filter so that it does not touch a mechanical part.