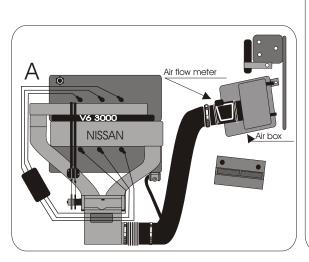

## FITTING INSTRUCTION

Remove the complete air box.(see diagram A)

Disconnect the air flow meter from the air box.(see diagram B)

Screw the adaptor of the kit onto the air flow meter with the screws provided. (See diagram B)