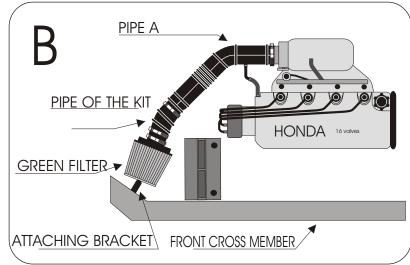

## ITTING INSTRUCTION

Remove the complete air box.(see diagram A)

Fix the small sleeve onto the pipe A.

Fix the pipe of the kit onto the pipe A with the clamp provided . (See diagram B)

Fix the GREEN filter with the other sleeve provided in the pipe of the kit.

Adjust the filter with the attaching bracket then drill the cross member with a hole of diameter 08 (See diagram B)

Fix the filter with the attaching bracket and the scews provided.(see diagram B)

Adjust the filter so that it does not touch a mechanical part.