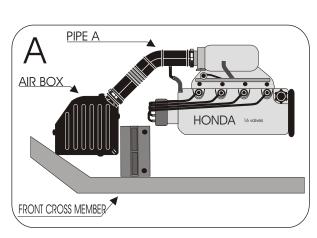

## ITTING INSTRUCTION

Remove the complete air box.(see diagram A)

Fix the small sleeve onto the pipe A.

Fix the pipe of the kit onto the pipe A with the clamp provided . (See diagram B)

Fix the GREEN filter with the other sleeve provided in the pipe of the kit.