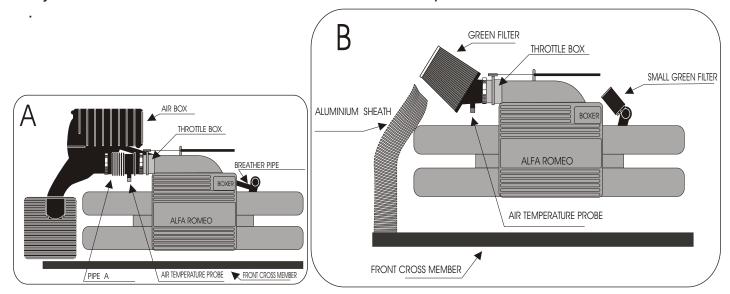

## FITTING INSTRUCTION

Remove the complete air box. (See diagram A)

Disconnect the air temperature probe from the pipe A.(see diagram A)

Remove the pipe A.

Fix the GREEN filter onto the throttle box with the clamp provided. (see diagram B)

Fix the air temperature probe onto the filter (see diagram B) into the place provided .

Fix the small GREEN filter at the place of the breather pipe. (see diagramB)

Adjust the aluminium sheath to have fresh into the filter. (see diagram B)

Adjust the filter so that it does not touch a mechanical part.