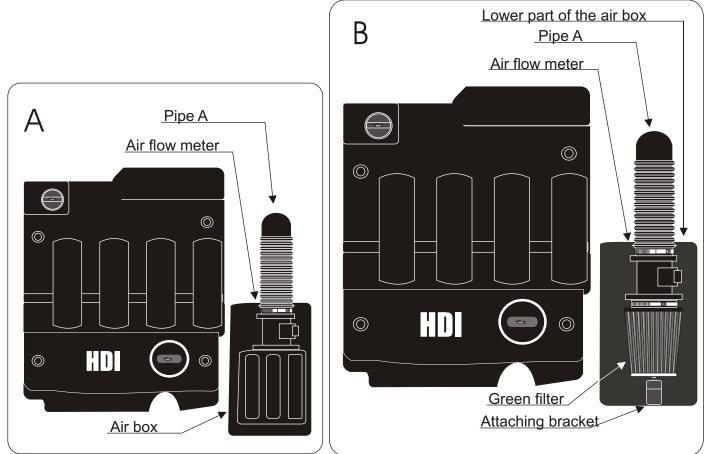

Remove the upper part of the air box.(see diagram A)

Disconnect the air flow meter from the upper part of the air box.

Fix the air flow meter onto the pipe A (see diagram B)

Fix the green filter with the attaching bracket onto the air flow meter then adjust it so that it does not touch a mechanical part.(see diagram B)

Drill the lower part of the air box with a hole of diameter 8.5 then fix the filter with the screw provided. (See diagram B)