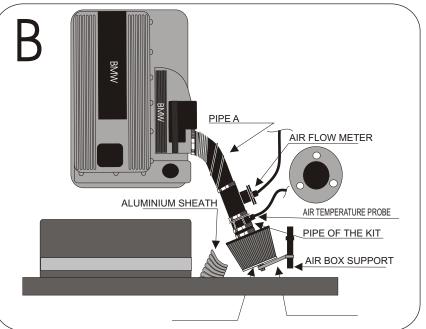

## FITTING INSTRUCTION

Remove the complete air box .(see diagram A)

Disconnect the air flow meter and the air temperature probe from the air box. (See diagram A)

Fix the pipe of the kit onto the air flow meter. (see diagram B)

Fix the GREEN filter onto the pipe of the kit with the sleeve provided.(see diagram B)

Fix the filter with the attaching bracket provided on theair box support.(see diagram B)

Fix the air temperature probe onto the pipe of the kit.(see diagram B)

Adjust the aluminium pipe in order to have fresh air into the filter then fix it with the plastic clamps.

Adjust the filter so that it does not touch the filter.