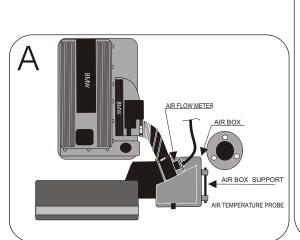

## FITTING INSTRUCTION

Remove the complete air box .(see diagram A)

Disconnect the air flow meter and the air temperature probe from the air box. (See diagram A)

Fix the pipe of the kit onto the air flow meter. (see diagram B)