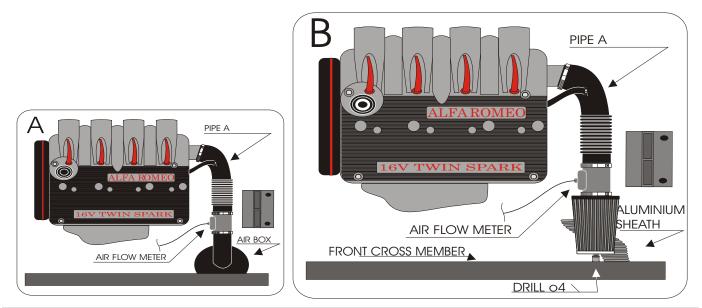

Remove the complete air box. (See diagram A)

Disconnect the air flow meter from the air box.(see diagram A)

Fix the GREEN filter onto the air flow meter. (See diagram B)

Fix the filter with the attaching bracket provided in the kit then drill the cross member with a hole of diameter O4. (See diagram B)

Fix the attaching bracket with the panel screw provided.

Adjust the aluminiumsheath in order to have fresh air into the filter.(see diagram B)

Adjust the filter in order to have fresh air into the filter.