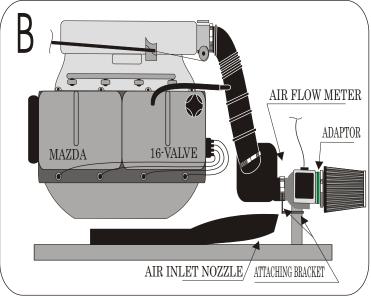

## FITTING INSTRUCTION

Remove the complete air box.(see diagram A)

Disconnect the air flow meter from the air box.

Screw the adaptor onto the air flow meter. (See diagram C)

Fix the GREEN filter onto the air flow meter then fix it onto the air box support with the attaching bracket and the screw provided.(see diagram D)

Adjust the filter so that it does not touch a mechanical part.