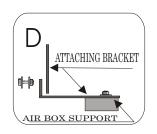

## FITTING INSTRUCTION

Remove the complete air box.(see diagram A)

Disconnect the air flow meter from the air box.

Screw the adaptor onto the air flow meter. (See diagram C)

Fix the GREEN filter onto the air flow meter then fix it onto the air box support with the attaching bracket and the screw provided.(see diagram D)