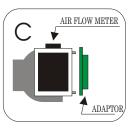

## FITTING INSTRUCTION

Remove the complete air box.(see diagram A)

Disconnect the air flow meter from the air box.

Screw the adaptor onto the air flow meter. (See diagram C)

Fix the GREEN filter onto the air flow meter then fix it onto the air box support with the attaching bracket and the screw provided.(see diagram D)