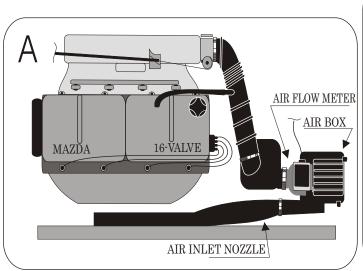

## FITTING INSTRUCTION

Remove the complete air box.(see diagram A)

Disconnect the air flow meter from the air box.

Screw the adaptor onto the air flow meter. (See diagram C)

Fix the GREEN filter onto the air flow meter then fix it onto the air box support with the attaching bracket and the screw provided.(see diagram D)