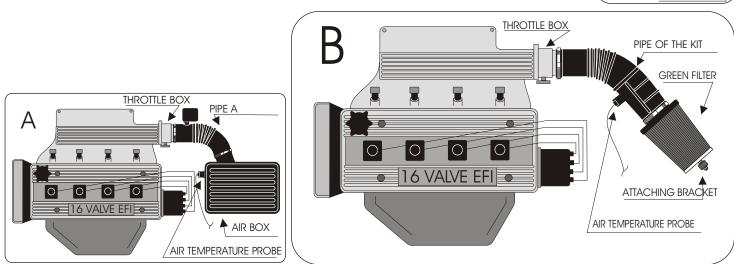

Remove the complete air box.(see diagram A)

Disconnect the air temperature probe from the air box.(see diagram A)

Fix the pipe of the kit onto the throttle box.(see diagram B)

Fix the GREEN filter onto the pipe of the kit with the sleeve provided.(see diagram B)

Fix the filter with the attaching bracket provided onto the air box support. (See diagram C)

Fix the air temperature probe onto the pipe of the kit.(see diagram B)

Adjust the filter so that it does not touch a mechanical part.