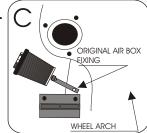

Fix the filter with the attaching bracket provided onto the air box support. (See diagram C)

Fix the air temperature probe onto the pipe of the kit.(see diagram B)

Adjust the filter so that it does not touch a mechanical part.