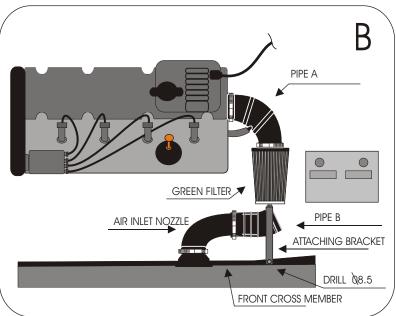

## FITTING INSTRUCTION

Remove the complete air box.(see diagram A)

Disconnect the air inlet nozzle from the air box.

Fix the GREEN filter onto the pipe A with the sleeve provided (see diagram B)

Adjust the filter with the attaching bracket then drill the cross member with a hole of 08.5. (see diagram B)

Fix the filter with the screw provided.

Fix the pipe B onto the air inlet nozzle with the sleeve and the clamps provided in order to have fresh air into the filter.(see diagram B)

Adjust the filter in order that it does not touch a mechanical part.