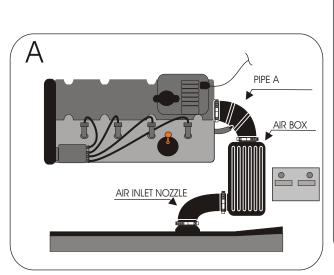

## FITTING INSTRUCTION

Remove the complete air box.(see diagram A)

Disconnect the air inlet nozzle from the air box.

Fix the GREEN filter onto the pipe A with the sleeve provided (see diagram B)

Adjust the filter with the attaching bracket then drill the cross member with a hole of 08.5. (see diagram B)