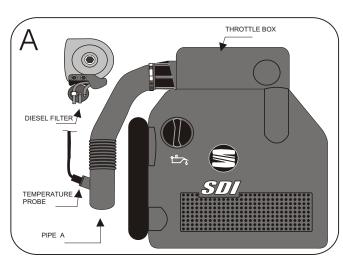

## Remove the pipe A.(see diagram A)

Disconnect the temperature probe from the pipe A.(see diagram A)

Fix the GREEN filter onto the throttle box.(see diagram B)

Fix the temperature probe onto the filter.(see diagram B)