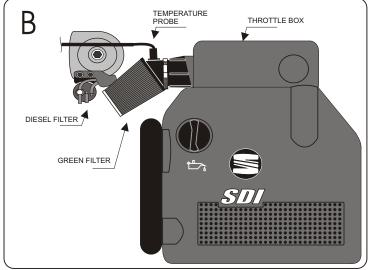

## Remove the pipe A.(see diagram A)

Disconnect the temperature probe from the pipe A.(see diagram A)

Fix the GREEN filter onto the throttle box.(see diagram B)

Fix the temperature probe onto the filter.(see diagram B)