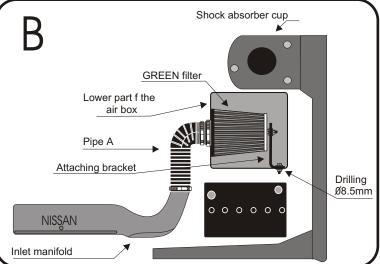

## FITTING INSTRUCTION

Remove the upper part of the air box and the aluminium sleeve. (See diagram A)

Fit the GREEN filter on the pipe A with the help of the sleeve provided. I

Adjust the filter equip of its bracket then pierce the lower part of the air box of a drilling of **0**8.5mm. (See diagram B)

Fix the filter with the help of the screw and the washeres provided on the lower part of the air box. (See diagram B)

Adjust the filter in order that it does not touch a mechanical part.