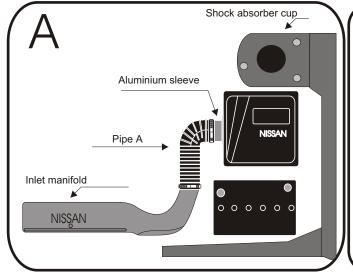

## FITTING INSTRUCTION

Remove the upper part of the air box and the aluminium sleeve. (See diagram A)

Fit the GREEN filter on the pipe A with the help of the sleeve provided. I

Adjust the filter equip of its bracket then pierce the lower part of the air box of a drilling of **0**8.5mm. (See diagram B)